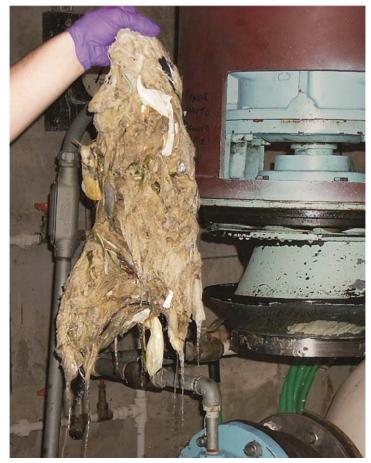

# No Wipes in the Pipes

This is what happens when you flush "Disposable" or "Flushable" cleaning products. Don't be mislead by the confusing and false labels.

It's very simple.

Flush only the 3 Ps: Poop, Pee and toilet Paper

## PLEASE don't flush "Flushable" or "Disposable" products, even "Biodegradable" ones.

Flushing personal hygiene, wipes and household cleaning products can waste water, clog sewers, cause overflows, damage equipment, and cost millions in public funds to repair and replace worn parts and equipment.

### Throw them in the trash, NOT THE TOILET!