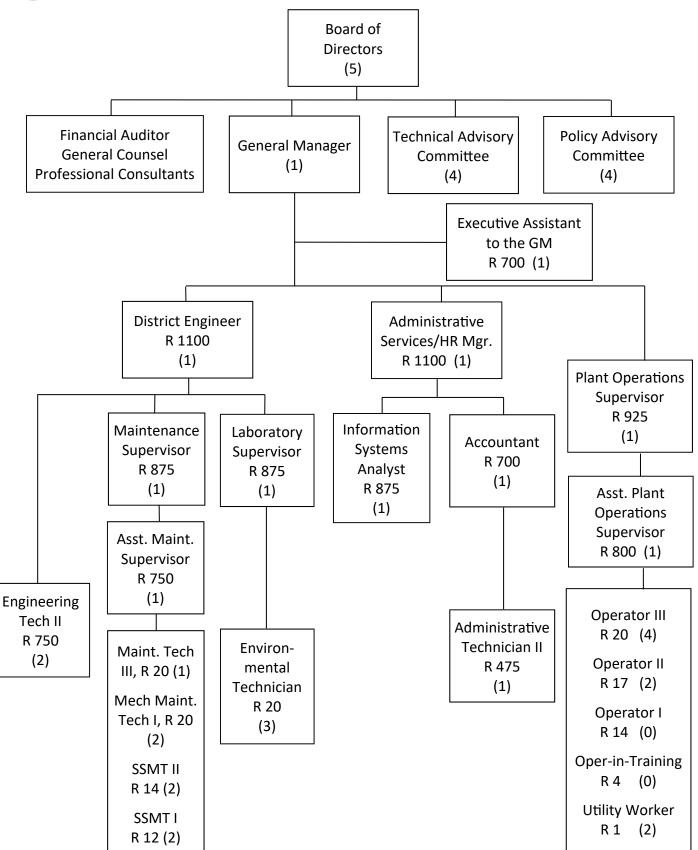

The cash reserve in the O&M function ends the year at \$3,657,942, which is within the O&M reserve policy of 50% of annual O&M expenses at the end of the year.

The staffing level will be at 32 full-time employees. The Organizational Chart on page 10 shows the lines of responsibility and reporting. Accountant and Administrative Technician II had salary range revisions.

#### **ORGANIZATIONAL CHART**

FY 2021-22

R = Salary Range; () = No. of Authorized Positions; Total Number of Authorized Positions = 32